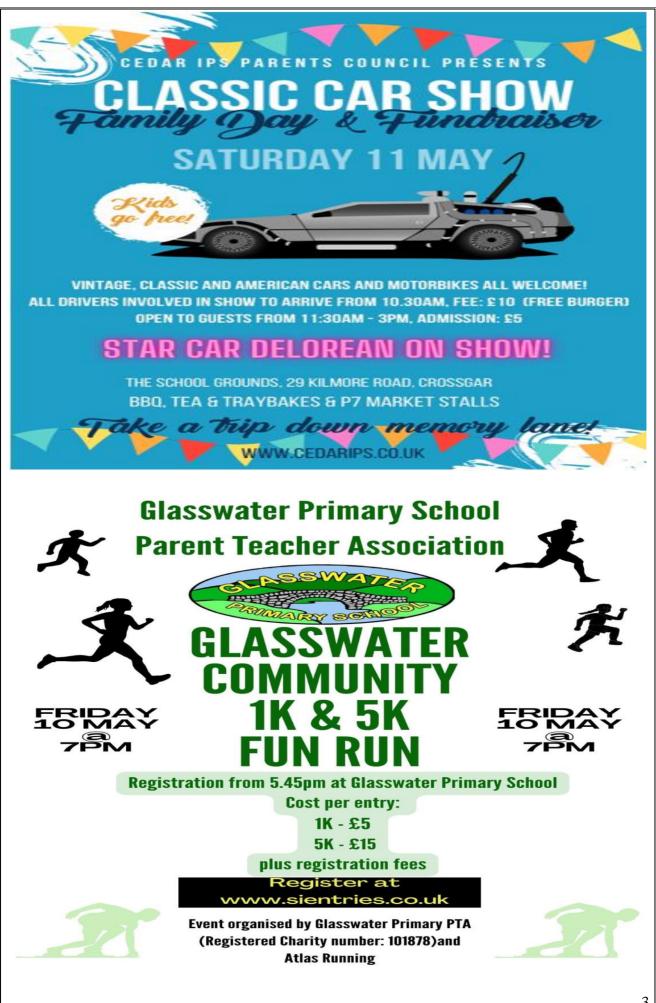

The raffle on the night was generously supported by The Kitroom, The Nailbar and also Costcutters of Crossgar, and the groovy outdoor bar was kindly provided by Denvir's Bar Downpatrick.

Cedar's final fundraiser this year, a Classic Car Show & Family Fun Day, is on Saturday 11 May and kicks off on the school grounds at 11.30am.